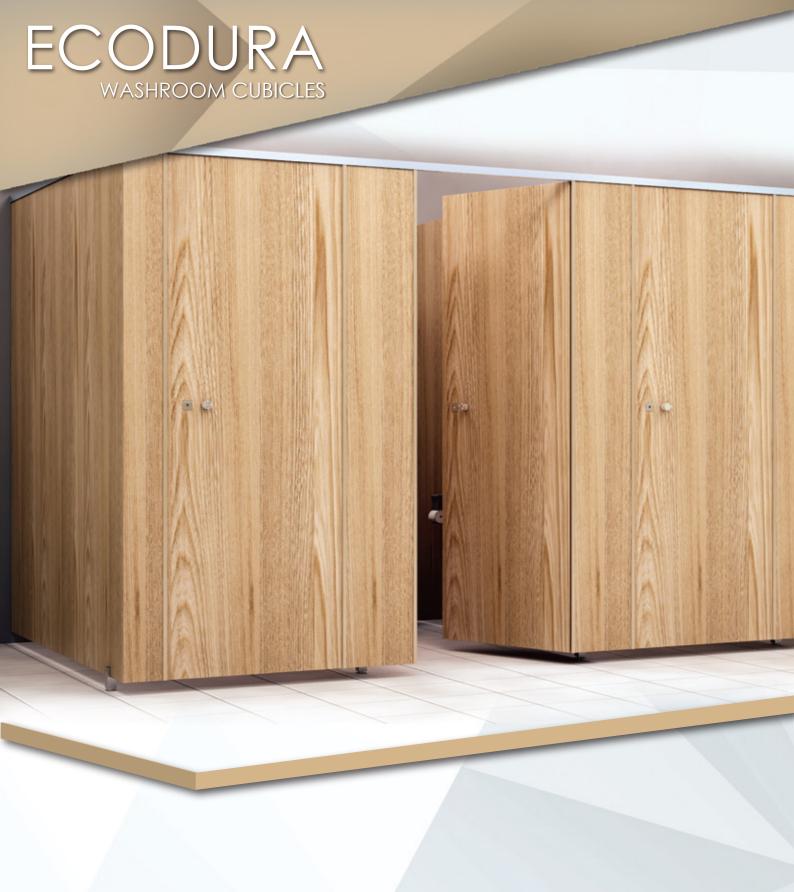

Our Most Cost-Effective Range suitable for intensive applications

## KEY FEATURES

- High moisture resistant panel with varying thicknesses.
- Panel edges matching to the panel color via AirForced System.
- Floating appearance
- Versatile meets the needs of all washroom cubicles
- Economically ideal for high traffic areas concealed panel fixings
- Privacy S.S. lock with red and white indicator, door stopper with rubber buffer.
- Flushed facade finish.

## STANDARD SPECIFICATION:

Door/Divider Panels (nominal): 13mm

Post thickness (nominal): 13mm

Height (nominal): 2000mm

Depth/Width: according to layout

Door Opening: 700mm

**Bottom Clearance:** 50 [+/-10mm]