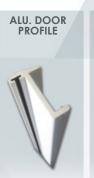

sture resistant panel with varying thicknesses.
- Panel edges matching to the panel color via AirForced System.
- Floating appearance
- Versatile meets the needs of all washroom cubicles
- Economically ideal for high traffic areas concealed panel fixings
- Privacy S.S. lock with red and white indicator, door stopper with rubber buffer.
- Flushed facade finish.



## STANDARD SPECIFICATION:

Door/Divider Panels (nominal): 13mm

Post thickness (nominal): 13mm

Height (nominal): 2000mm

Depth/Width: according to layout

Door Opening: 700mm

**Bottom Clearance:** 50 [+/-10mm]

Aluminium door profile matching to panel color

## JOINTLESS EDGEBAND:

Panels with zero-glue-line edgeband - giving the impression of a single moulded surface rather than an edged board.



## HARDWARE OPTIONS