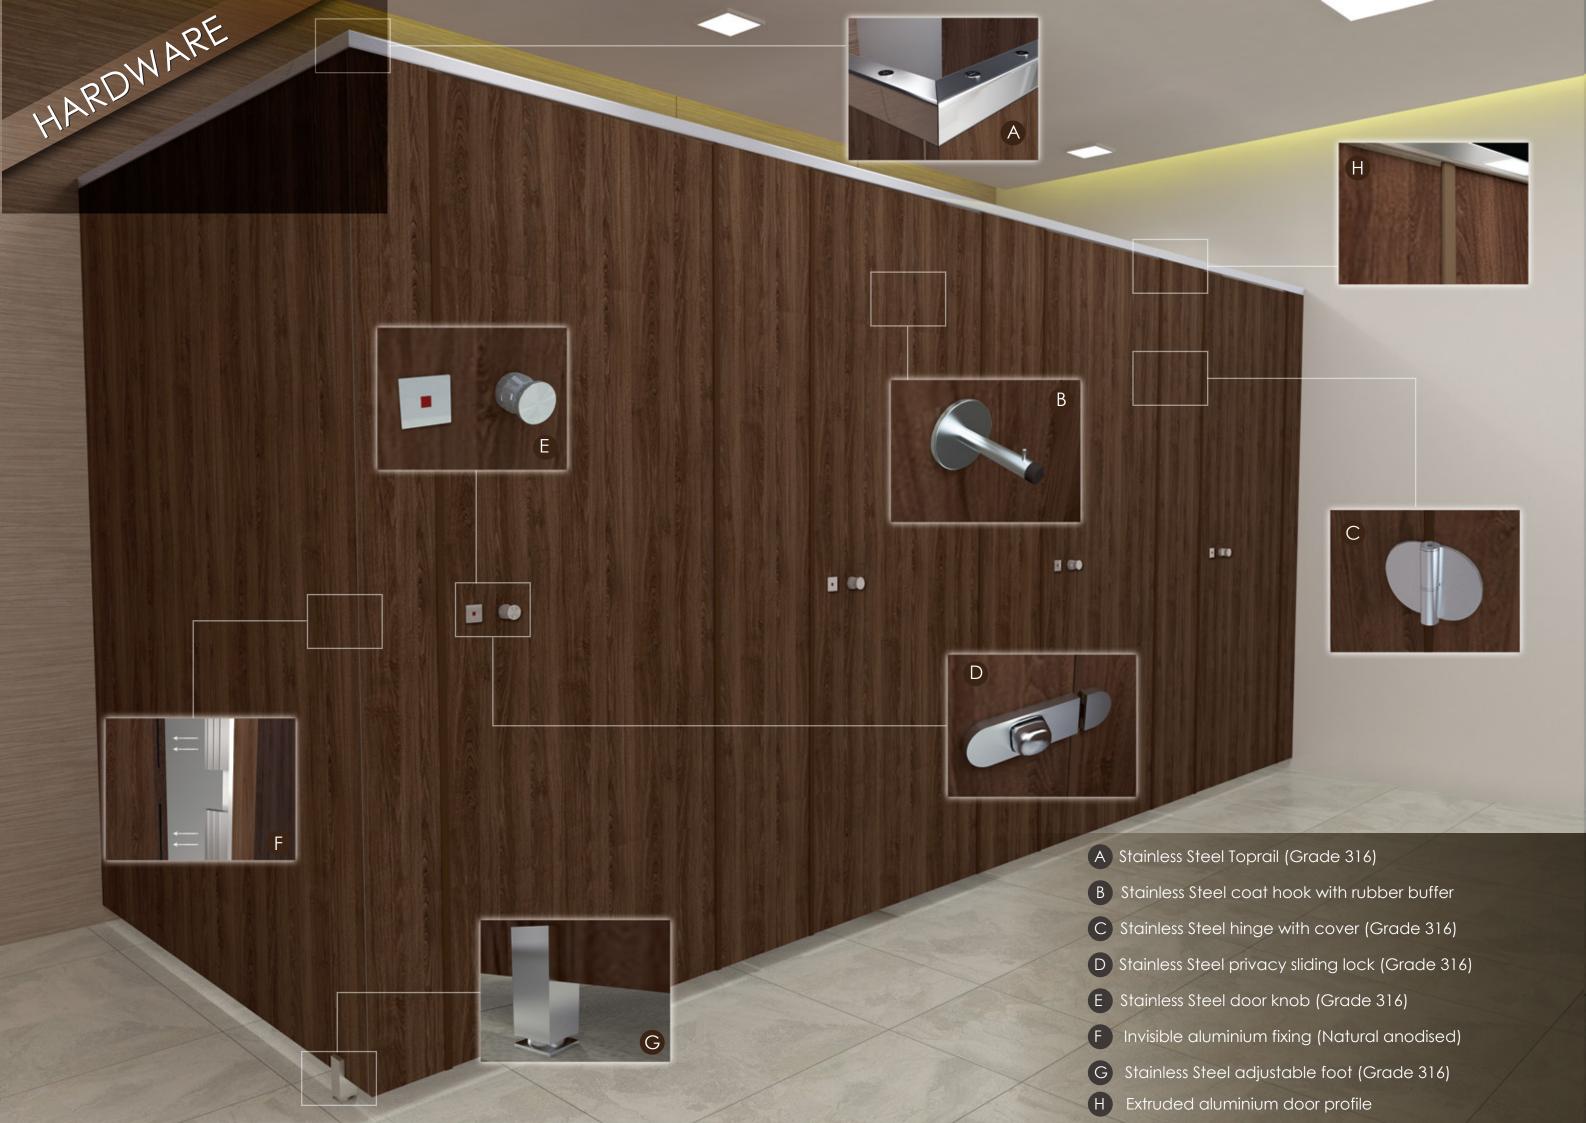

Our Most Cost-Effective Range suitable for intensive applications



















## KEY FEATURES

- High moisture resistant panel with varying thicknesses.
- Panel edges matching to the panel color via AirForced System.
- Floating appearance
- Versatile meets the needs of all washroom cubicles
- Economically ideal for high traffic areas concealed panel fixings
- Privacy S.S. lock with red and white indicator, door stopper with rubber buffer.
- Flushed facade finish.



## STANDARD SPECIFICATION:

Door/Divider Panels (nominal): 13mm

Post thickness (nominal): 13mm

Height (nominal): 2000mm

Depth/Width: according to layout

Door Opening: 700mm

**Bottom Clearance:** 50 [+/-10mm]

Aluminium door profile matching to panel color

## JOINTLESS EDGEBAND:

Panels with zero-glue-line edgeband - giving the impression of a single moulded surface rather than an edged board.