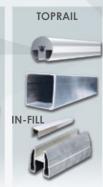

resistant panel with varying thicknesses.
- Panel edges matching to the panel color via AirForced System.
- Floating appearance
- Versatile meets the needs of all washroom cubicles
- Economically ideal for high traffic areas concealed panel fixings
- Privacy S.S. lock with red and white indicator, door stopper with rubber buffer.
- Flushed facade finish.



## STANDARD SPECIFICATION:

Door/Divider Panels (nominal): 13mm

Post thickness (nominal): 13mm

Height (nominal): 2000mm

Depth/Width: according to layout

Door Opening: 700mm

**Bottom Clearance:** 50 [+/-10mm]

Aluminium door profile matching to panel color

## JOINTLESS EDGEBAND:

Panels with zero-glue-line edgeband - giving the impression of a single moulded surface rather than an edged board.



## HARDWARE OPTIONS