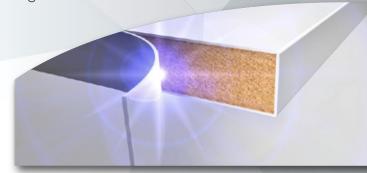

## JOINTLESS EDGEBAND:

Panels with zero-glue-line edgeband - giving the impression of a single moulded surface rather than an edged board.